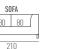

## **SERIE DRISS**















The elegance of simplicity. We call innovation to those elements which turn our environment into a more exciting, attractive and more useful place. Driss meets all the requirements to be called innovative: clear lines, wide range of sizes and a modular design adaptable to all spaces.





Height: 77 cm. Depth: 79 cm.





ARMCHAIR 60















## CARACTERÍSTICAS:

ESTRUCTURA: Madera de pino encolada y reforzada con escuadras, revestido con goma de 30 kgs y cinchado con NEA.

ASIENTOS: de goma de alta densidad 30 Kgs.

CONFECCION: doble cosido en todas las costuras.

LAVADO: desenfundable en asientos.

PATAS: Pata de tubo vertical de 15 cm de altura. Pata desmontable para facilitar su transporte.













Empresa Homologada por la Dirección General del Patrimonio del Estado

mobiliar@mobiliar.es www.mobiliar.es 902 365 064



## **FÁBRICA**