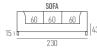

## **SERIE DRISS**















The elegance of simplicity. We call innovation to those elements which turn our environment into a more exciting, attractive and more useful place. Driss meets all the requirements to be called innovative: clear lines, wide range of sizes and a modular design adaptable to all spaces.





Height: 77 cm. Depth: 79 cm.





ARMCHAIR 60















## CARACTERÍSTICAS:

ESTRUCTURA: Madera de pino encolada y reforzada con escuadras, revestido con goma de 30 kgs y cinchado con NEA.

ASIENTOS: de goma de alta densidad 30 Kgs.

CONFECCION: doble cosido en todas las costuras.

LAVADO: desenfundable en asientos.

PATAS: Pata de tubo vertical de 15 cm de altura. Pata desmontable para facilitar su transporte.













Empresa Homologada por la Dirección General del Patrimonio del Estado

mobiliar@mobiliar.es www.mobiliar.es 902 365 064



## **FÁBRICA**