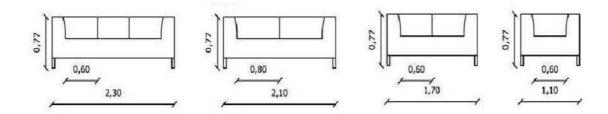

## **SERIE DRISS**















The elegance of simplicity. We call innovation to those elements which turn our environment into a more exciting, attractive and more useful place. Driss meets all the requirements to be called innovative: clear lines, wide range of sizes and a modular design adaptable to all spaces.





Height: 77 cm. Depth: 79 cm.





ARMCHAIR 60















## CARACTERÍSTICAS:

ESTRUCTURA: Madera de pino encolada y reforzada con escuadras, revestido con goma de 30 kgs y cinchado con NEA.

ASIENTOS: de goma de alta densidad 30 Kgs.

CONFECCION: doble cosido en todas las costuras.

LAVADO: desenfundable en asientos.

PATAS: Pata de tubo vertical de 15 cm de altura. Pata desmontable para facilitar su transporte.













Empresa Homologada por la Dirección General del Patrimonio del Estado

mobiliar@mobiliar.es www.mobiliar.es 902 365 064



## **FÁBRICA**