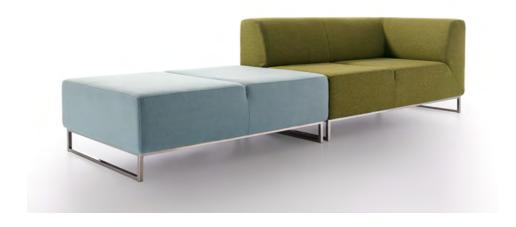

## **SERIE DRISS**

The elegance of simplicity. We call innovation to those elements which turn our environment into a more exciting, attractive and more useful place. Driss meets all the requirements to be called innovative: clear lines, wide range of sizes and a modular design adaptable to all spaces.

Height: 77 cm. Depth: 79 cm.

ARMCHAIR 60