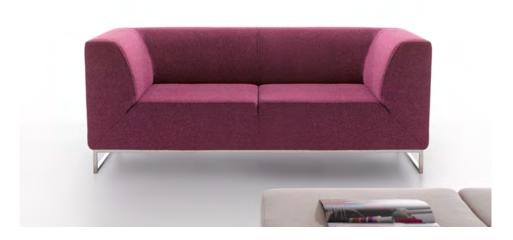

## **SERIE DRISS**

The elegance of simplicity. We call innovation to those elements which turn our environment into a more exciting, attractive and more useful place. Driss meets all the requirements to be called innovative: clear lines, wide range of sizes and a modular design adaptable to all spaces.

Height: 77 cm. Depth: 79 cm.

ARMCHAIR 60