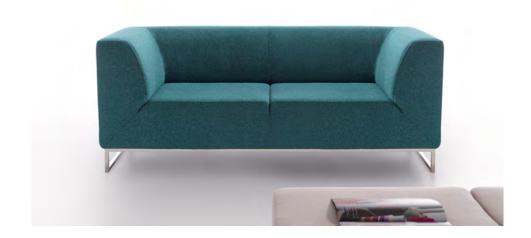

## **SERIE DRISS**

The elegance of simplicity. We call innovation to those elements which turn our environment into a more exciting, attractive and more useful place. Driss meets all the requirements to be called innovative: clear lines, wide range of sizes and a modular design adaptable to all spaces.

Height: 77 cm. Depth: 79 cm.

ARMCHAIR 60