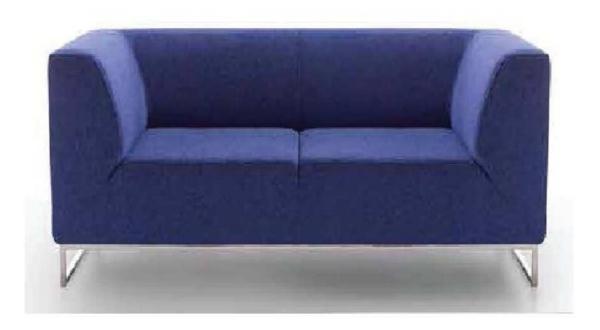

## **SERIE DRISS**

The elegance of simplicity. We call innovation to those elements which turn our environment into a more exciting, attractive and more useful place. Driss meets all the requirements to be called innovative: clear lines, wide range of sizes and a modular design adaptable to all spaces.

Height: 77 cm. Depth: 79 cm.

ARMCHAIR 60