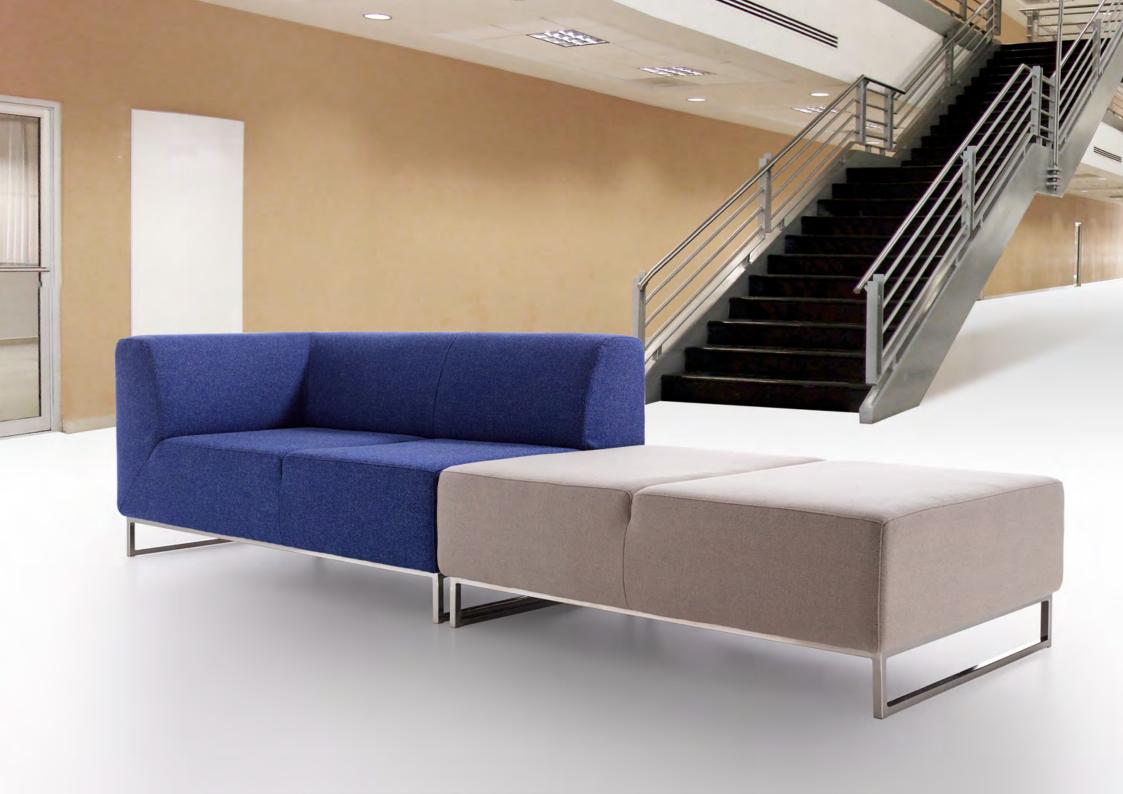

## **SERIE DRISS**

The elegance of simplicity. We call innovation to those elements which turn our environment into a more exciting, attractive and more useful place. Driss meets all the requirements to be called innovative: clear lines, wide range of sizes and a modular design adaptable to all spaces.

Height: 77 cm. Depth: 79 cm.

ARMCHAIR 60