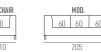

## **SERIE DRISS**















The elegance of simplicity. We call innovation to those elements which turn our environment into a more exciting, attractive and more useful place. Driss meets all the requirements to be called innovative: clear lines, wide range of sizes and a modular design adaptable to all spaces.





Height: 77 cm. Depth: 79 cm.





ARMCHAIR 60















## CARACTERÍSTICAS:

ESTRUCTURA: Madera de pino encolada y reforzada con escuadras, revestido con goma de 30 kgs y cinchado con NEA.

ASIENTOS: de goma de alta densidad 30 Kgs.

CONFECCION: doble cosido en todas las costuras.

LAVADO: desenfundable en asientos.

PATAS: Pata de tubo vertical de 15 cm de altura. Pata desmontable para facilitar su transporte.













Empresa Homologada por la Dirección General del Patrimonio del Estado

mobiliar@mobiliar.es www.mobiliar.es 902 365 064



## **FÁBRICA**